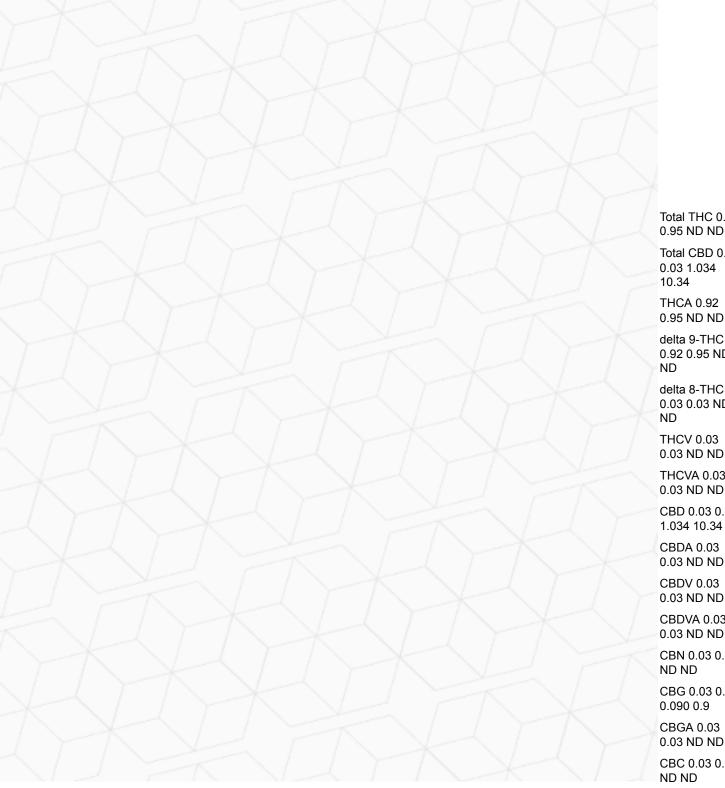

210 Shirttail Way, Blanding UT 84511

Bear Ears Farm R&D 210 N Shirttail Way Blanding UT 84511

Total Cannabinoids 0.03 0.03 1.124 11.24 Sum of Cannabinoids 0.03 0.03 1.124 11.24 Total THC 0.92 0.95 ND ND

Total CBD 0.03 0.03 1.034 10.34

THCA 0.92 0.95 ND ND

delta 9-THC 0.92 0.95 ND

delta 8-THC 0.03 0.03 ND

THCV 0.03 0.03 ND ND

THCVA 0.03 0.03 ND ND

CBD 0.03 0.03 1.034 10.34

CBDA 0.03 0.03 ND ND

**CBDV 0.03** 0.03 ND ND

**CBDVA 0.03** 

CBN 0.03 0.03

CBG 0.03 0.03 0.090 0.9

CBGA 0.03 0.03 ND ND

CBC 0.03 0.03

Total THC = delta 9-THC + (THCA \* 0.877) Total CBD = CBD + (CBDA \* 0.877)

Lauryn Brown